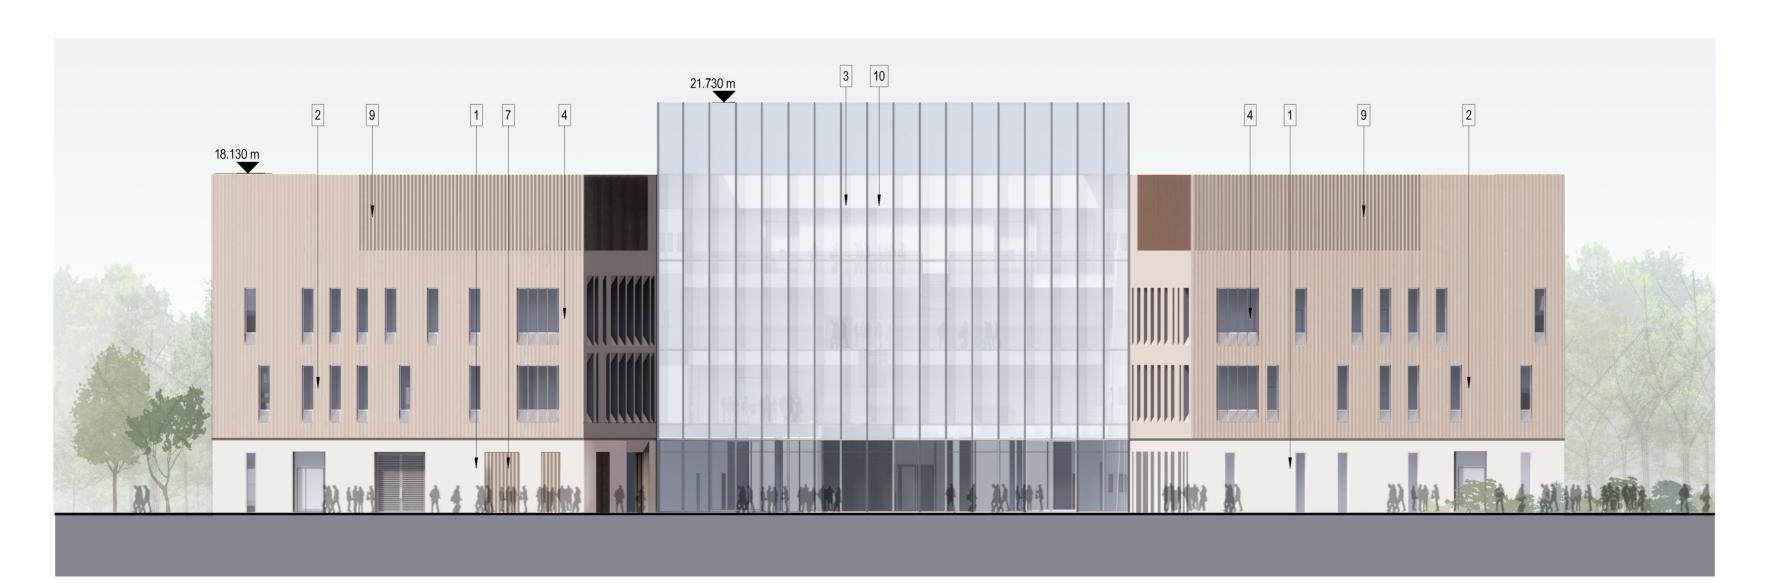

Planning GA West Elevation

**Planning GA East Elevation** 

ALL DIMENSIONS SHOULD BE CHECKED ON SITE. DO NOT SCALE FROM THIS DRAWING.

ANY DRAWING ERRORS OR DIVERGENCIES SHOULD BE BROUGHT TO THE ATTENTION OF BUILDING DESIGN PARTNERSHIP AT THE ADDRESS SHOWN BELOW.

## Material Key

1. Limestone /reconstituted stone cladding

2. 100mm wide hit and miss rainscreen cladding – colour and material TBC

3. Shading element to curtain walling TBC 4. 100mm wide vertical fins from face of

glazing to face of cladding – colour and material TBC

Glazed overpanel to doors

6. High performance window system 7. Louvred doorset colour TBC

8. Rainscreen cladding – colour and material

9. 100mm wide vertical fins to screen plant zone (to match 2.) - colour and material TBC 10. PPC aluminium curtain walling system