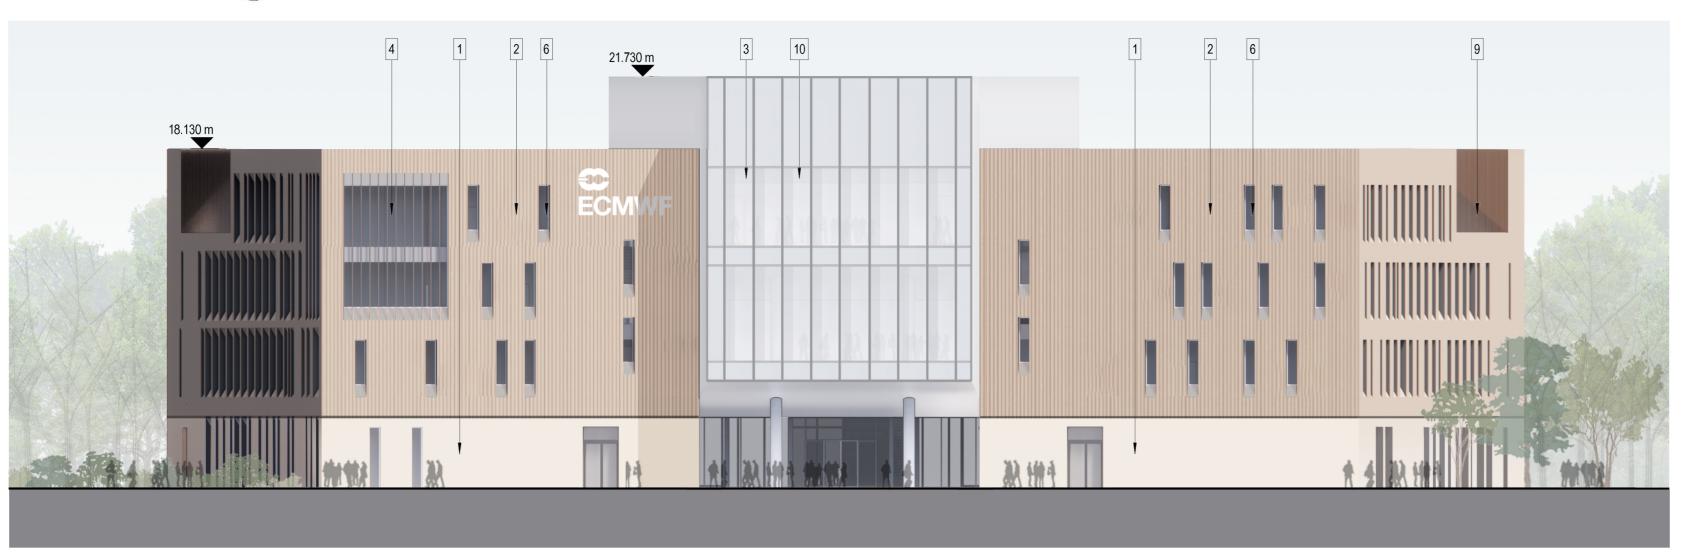

Planning GA West Elevation

**Planning GA East Elevation** 

ALL DIMENSIONS SHOULD BE CHECKED ON SITE. DO NOT SCALE FROM THIS DRAWING.

ANY DRAWING ERRORS OR DIVERGENCIES SHOULD BE BROUGHT TO THE ATTENTION OF BUILDING DESIGN PARTNERSHIP AT THE ADDRESS SHOWN BELOW.

## Material Key

1. Limestone /reconstituted stone cladding

2. 100mm wide hit and miss rainscreen cladding – colour and material TBC

3. Shading element to curtain walling TBC 4. 100mm wide vertical fins from face of

glazing to face of cladding – colour and material TBC

Glazed overpanel to doors

6. High performance window system 7. Louvred doorset colour TBC

8. Rainscreen cladding – colour and material

9. 100mm wide vertical fins to screen plant zone (to match 2.) - colour and material TBC 10. PPC aluminium curtain walling system